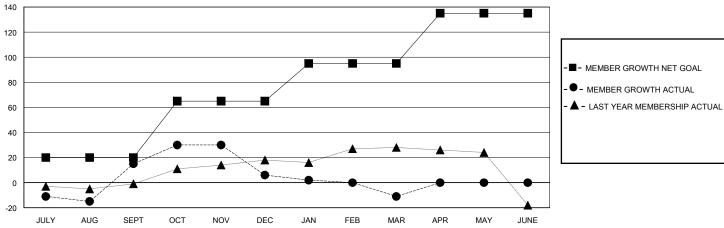

## GOALS AND ACTUAL MEMBERS CUMULATIVE

**NEW MEMBERS** 

| Y JUNE        |              |     |
|---------------|--------------|-----|
| GENDER D      | STRIBUTION   |     |
| MALE          | 933 (66.88%) |     |
| FEMALE        | 462 (33.12%) |     |
|               |              |     |
| OTAL FAMILY U | JNIT MEMBERS | 261 |
|               |              |     |

## **LOCATION SOUTH CAROLINA** GMT: **GMT CA**

|               | Club          | S           |               |               | Men                   | nbers                   |                                                    |
|---------------|---------------|-------------|---------------|---------------|-----------------------|-------------------------|----------------------------------------------------|
|               | RESULTS FOR   | R 2023-2024 |               |               | RESULTS F             | OR 2023-2024            |                                                    |
| QUARTER       | NEW CLUB GOAL | NEW CLUBS   | DROPPED CLUBS | QUARTER MEMB  | ER GROWTH NET<br>GOAL | MEMBER GROWTH<br>ACTUAL | DROPPED<br>MEMBERS ACTUAL<br>(including transfers) |
| JULY/AUG/SEPT | 1             | 0           | 0             | JULY/AUG/SEPT | 20                    | 71                      | 46                                                 |
| OCT/NOV/DEC   | 0             | 1           | 3             | OCT/NOV/DEC   | 45                    | 77                      | 86                                                 |
| JAN/FEB/MAR   | 0             | 0           | 0             | JAN/FEB/MAR   | 30                    | 58                      | 65                                                 |
| APR/MAY/JUNE  | 0             | 0           | 0             | APR/MAY/JUNE  | 40                    | 0                       | 0                                                  |